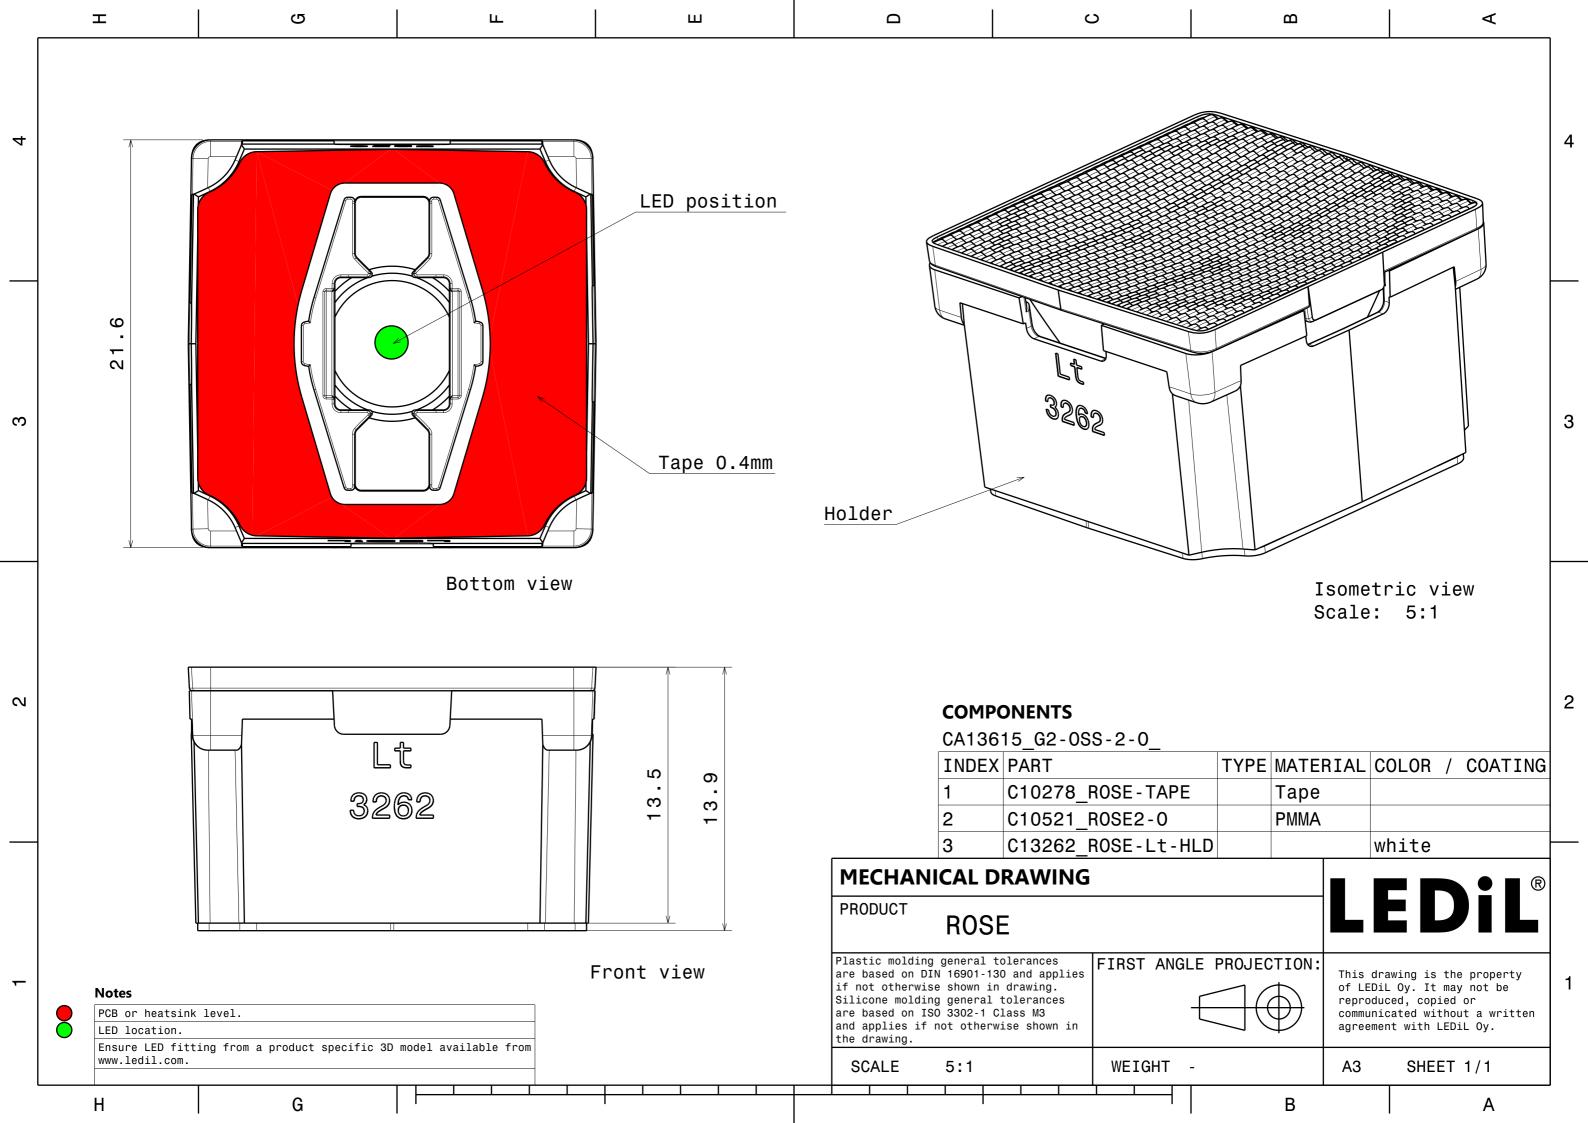

## **DETAILS**

Product Number CA13615\_G2-OSS-2-O

Family Rose
Type Assembly
Color white

Diameter21,6\*21,6 mmHeight13,9 mmStylesquareOptic MaterialPMMA

**Holder Material** 

Fastening tape

**Status** production ready